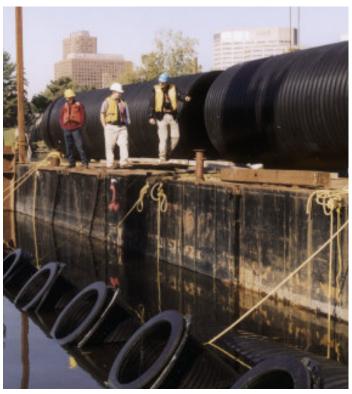

The 78" Weholite intake includes 14-60" diameter intake nozzles. All joints were extrusion fused on-site and marine divers connected the flanged nozzles.