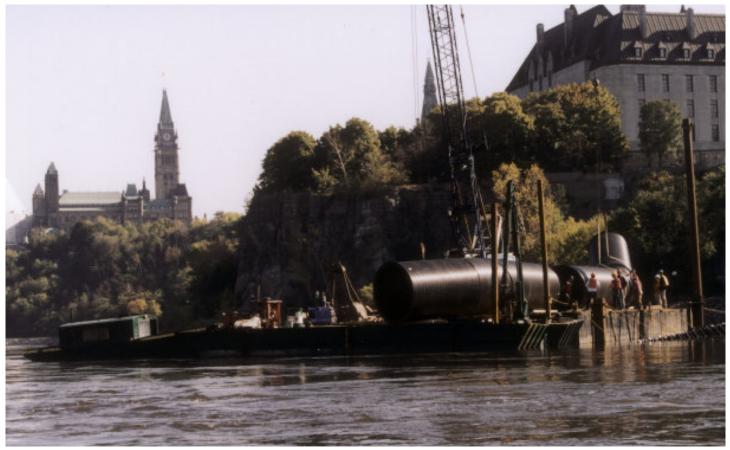

## **Heating / Cooling Intake**

Cliff Heating Water Intake, **Project:** Ottawa River, Ottawa, Ontario

**Public Works Government Owner:** 

Services Canada

Replacement of Heating/Cooling **Application:** 

Water Intake for Canada's

Parliament Buildings

ublic Works Canada selected Weholite to replace an aging existing intake for the main heating and cooling plant that serves all the Parliament buildings on Parliament Hill in Ottawa, the Nation's Capital.

The 78" Weholite intake includes 14-60" diameter intake nozzles. All joints were extrusion fused on-site and marine divers connected the flanged nozzles.